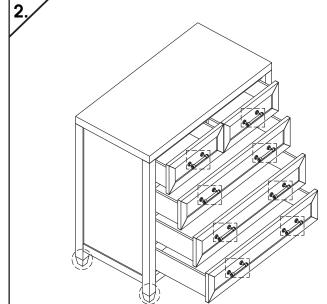

## ASSEMBLY INSTRUCTIONS STELLA 5 DRAWER HIGH CHEST

PARTS CHECK LIST

CODE COMPONENTS QTY

BODY X01

- PLEASE DO NOT DISCARD ANY OF THE PACKAGING UNTIL YOU HAVE CHECKED ALL THE PARTS AND THE PACKS OF HARDWARE.