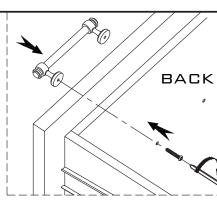

## ASSEMBLY INSTRUCTIONS STELLA 5 DRAWER HIGH CHEST



PARTS CHECK LIST

CODE COMPONENTS QTY

BODY X01

- PLEASE DO NOT DISCARD ANY OF THE PACKAGING UNTIL YOU HAVE CHECKED ALL THE PARTS AND THE PACKS OF HARDWARE.

- BEFORE YOU BEGIN TO ASSEMBLE YOUR NEW PIECE OF FURNITURE, PLEASE CHECK TO ENSURE THAT ALL PARTS HAVE BEEN SUPPLIED.
- FOLLOW INSTRUCTIONS CLOSELY AS DEVIATION FROM THEM MAY VOID YOUR WARRANTY AND PRESENT A POSSIBLE SAFETY RISK.
- IT IS RECOMMENDED THAT ASSEMBLY IS DONE ON A SOFT SURFACE LIKE CARPET TO AVOID ANY DAMAGE.
- PERIODICALLY CHECK AND RE-TIGHTEN ANY FASTENERS. WIPE DOWN ALL SURFACES WEEKLY WITH A CLEAN CLOTH. DO NOT CLEAN ANY SURFACES WITH HARSH ABRASIVES OR CHEMICALS.

PHILLIPS HEAD SCREWDRIVER TOOL NEEDED (NOT INCLUDED)









(HANDLE INSIDE)