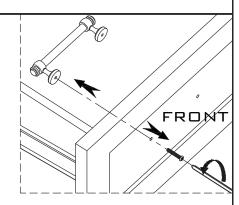

## ASSEMBLY INSTRUCTIONS STELLA 5 DRAWER HIGH CHEST



PARTS CHECK LIST

CODE COMPONENTS QTY

BODY X01

- PLEASE DO NOT DISCARD ANY OF THE PACKAGING UNTIL YOU HAVE CHECKED ALL THE PARTS AND THE PACKS OF HARDWARE.

- BEFORE YOU BEGIN TO ASSEMBLE YOUR NEW PIECE OF FURNITURE, PLEASE CHECK TO ENSURE THAT ALL PARTS HAVE BEEN SUPPLIED.
- FOLLOW INSTRUCTIONS CLOSELY AS DEVIATION FROM THEM MAY VOID YOUR WARRANTY AND PRESENT A POSSIBLE SAFETY RISK.
- IT IS RECOMMENDED THAT ASSEMBLY IS DONE ON A SOFT SURFACE LIKE CARPET TO AVOID ANY DAMAGE.
- PERIODICALLY CHECK AND RE-TIGHTEN ANY FASTENERS. WIPE DOWN ALL SURFACES WEEKLY WITH A CLEAN CLOTH. DO NOT CLEAN ANY SURFACES WITH HARSH ABRASIVES OR CHEMICALS.

PHILLIPS HEAD SCREWDRIVER TOOL NEEDED (NOT INCLUDED)









(HANDLE INSIDE)