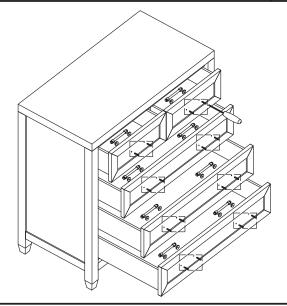

## ASSEMBLY INSTRUCTIONS STELLA 5 DRAWER HIGH CHEST

PARTS CHECK LIST

CODE COMPONENTS QTY

BODY X01

- PLEASE DO NOT DISCARD ANY OF THE PACKAGING UNTIL YOU HAVE CHECKED ALL THE PARTS AND THE PACKS OF HARDWARE.

- BEFORE YOU BEGIN TO ASSEMBLE YOUR NEW PIECE OF FURNITURE, PLEASE CHECK TO ENSURE THAT ALL PARTS HAVE BEEN SUPPLIED.
- FOLLOW INSTRUCTIONS CLOSELY AS DEVIATION FROM THEM MAY VOID YOUR WARRANTY AND PRESENT A POSSIBLE SAFETY RISK.
- IT IS RECOMMENDED THAT ASSEMBLY IS DONE ON A SOFT SURFACE LIKE CARPET TO AVOID ANY DAMAGE.
- PERIODICALLY CHECK AND RE-TIGHTEN ANY FASTENERS. WIPE DOWN ALL SURFACES WEEKLY WITH A CLEAN CLOTH. DO NOT CLEAN ANY SURFACES WITH HARSH ABRASIVES OR CHEMICALS.